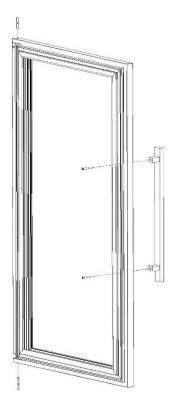

## Method of Install Handle

1. Take the handle out of cabinet (the screws of handle had already installed on the door)

2.Pull open door seal from the side of door, then insert screws into the 2 handle holes on side of door, then put the screws alignment the hole of handle, tighten the screws by Phillips screwdriver, then compress the door seal.

(If the screws holes of the handle don't match perfectly with the holes of the door, please use the electric drill to drill the holes of the door a bit big ( in surface side) , in order to install the handle perfectly)