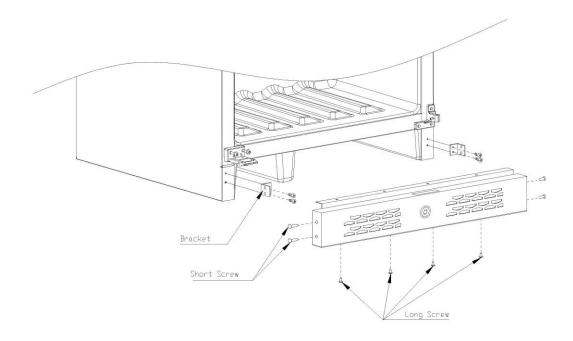

## Method of Install Kick-Plate

1.Take the kick-plate out of the cabinet, align the screw holes of the kick-plate with the screw holes on the bracket, and then fix the kick-plate to the brackets on both sides with the short screws

2.Tilt the bottom of the cabinet slightly back and use the long screws to fix kick-plate to the corresponding screw hole on the bottom of the cabinet.

Please kindly attention: Bracket had already installed on the cabinet